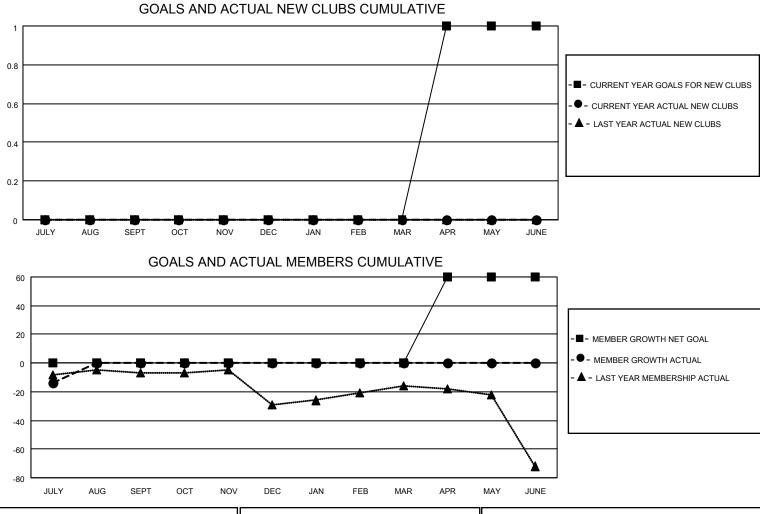

## LOCATION OREGON

District 36 G

Results as of: 7/31/2020

| Clubs                 |               |           |               | Members               |                        |                         |                                                    |  |  |
|-----------------------|---------------|-----------|---------------|-----------------------|------------------------|-------------------------|----------------------------------------------------|--|--|
| RESULTS FOR 2020-2021 |               |           |               | RESULTS FOR 2020-2021 |                        |                         |                                                    |  |  |
| QUARTER               | NEW CLUB GOAL | NEW CLUBS | DROPPED CLUBS | QUARTER               | BER GROWTH NET<br>GOAL | MEMBER GROWTH<br>ACTUAL | DROPPED<br>MEMBERS ACTUAL<br>(including transfers) |  |  |
| JULY/AUG/SEPT         | 0             | 0         | 0             | JULY/AUG/SEPT         | 0                      | 6                       | 15                                                 |  |  |
| OCT/NOV/DEC           | 0             | 0         | 0             | OCT/NOV/DEC           | 0                      | 0                       | 0                                                  |  |  |
| JAN/FEB/MAR           | 0             | 0         | 0             | JAN/FEB/MAR           | 0                      | 0                       | 0                                                  |  |  |
| APR/MAY/JUNE          | 1             | 0         | 0             | APR/MAY/JUNE          | 60                     | 0                       | 0                                                  |  |  |